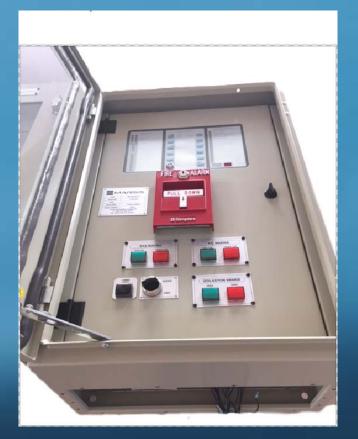

- STORAGED CONTAINERS AS LIQUID FORM
- SUPER-PRESSURIZE THE CONTAINER TO 24.8 BAR (360 PSI) AT 20°C WITH NITROGEN
- ACTUATORS
- DISCHARGE NOZZLE
- CONTROL SYSTEM

pneumatic

- MANUAL OPERATION FROM GAS
  DISCHARGE PANNEL AND
  INTEGRATED AUTOMATION SYSTEM
- MANUAL OPERATION FROM CYLINDER HEAD
- AUTOMATIC OPERATIONS FROM DETECTION SYSTEM