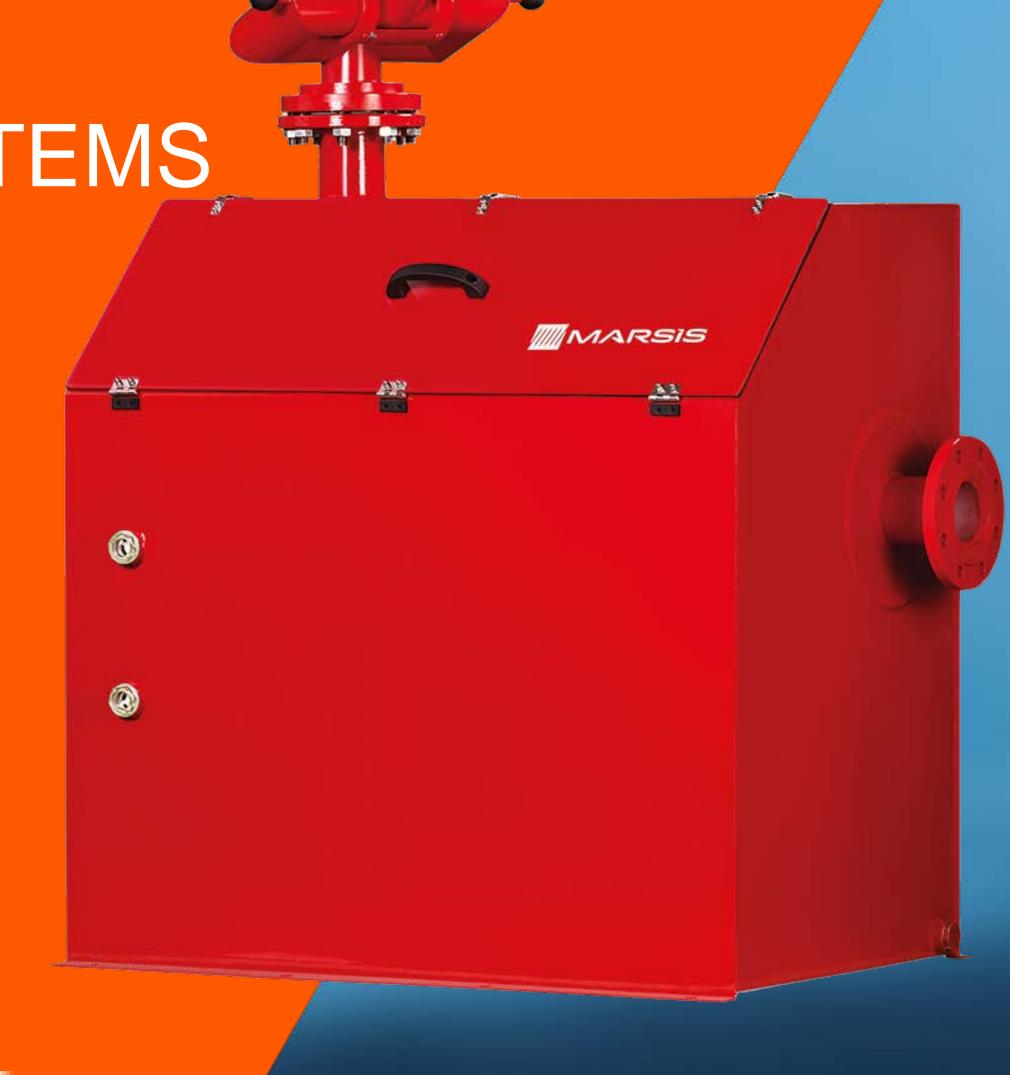

Water Spray Systems

HELIDECK FOAM SYSTEM

HDF – HELIDECK FOAM SYSTEMS

HPU WITH ELECTRIC TERMINAL BOXES

22 kW HYDRAULIC POWER UNIT

HPU WITH ELECTRIC TERMINAL BOXES

DECK CRANE CONTROL CABINET