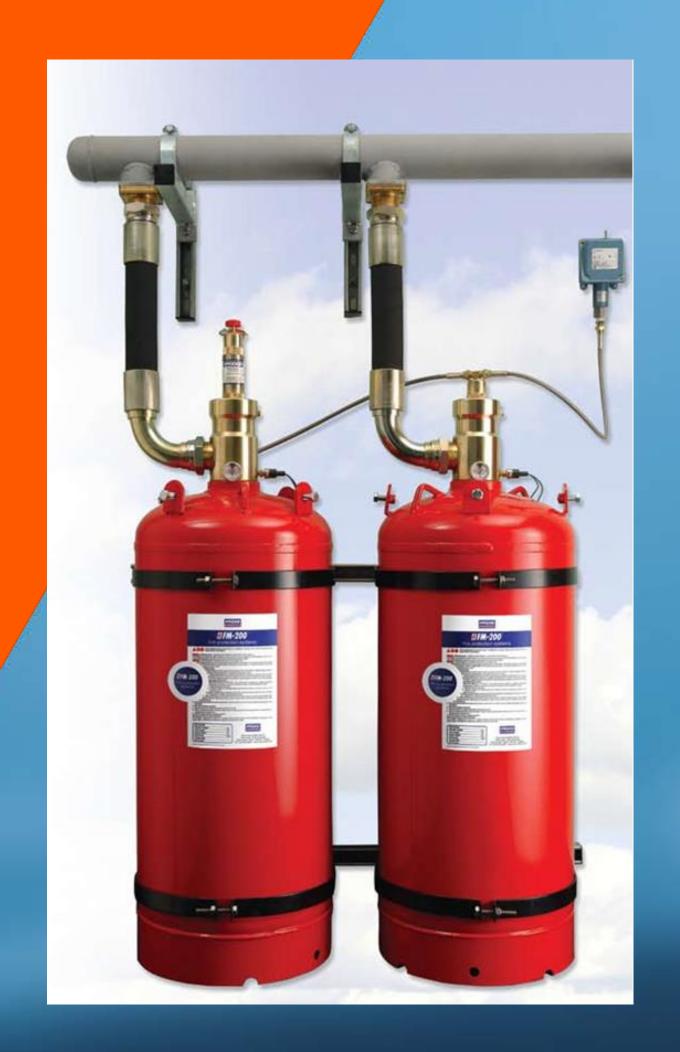

- STORAGED CONTAINERS AS LIQUID FORM
- SUPER-PRESSURIZE THE CONTAINER TO 24.8 BAR (360 PSI) AT 20°C WITH NITROGEN
- ACTUATORS
- DISCHARGE NOZZLE
- CONTROL SYSTEM

pneumatic

- MANUAL OPERATION FROM GAS
  DISCHARGE PANNEL AND
  INTEGRATED AUTOMATION SYSTEM
- MANUAL OPERATION FROM CYLINDER HEAD
- AUTOMATIC OPERATIONS FROM DETECTION SYSTEM