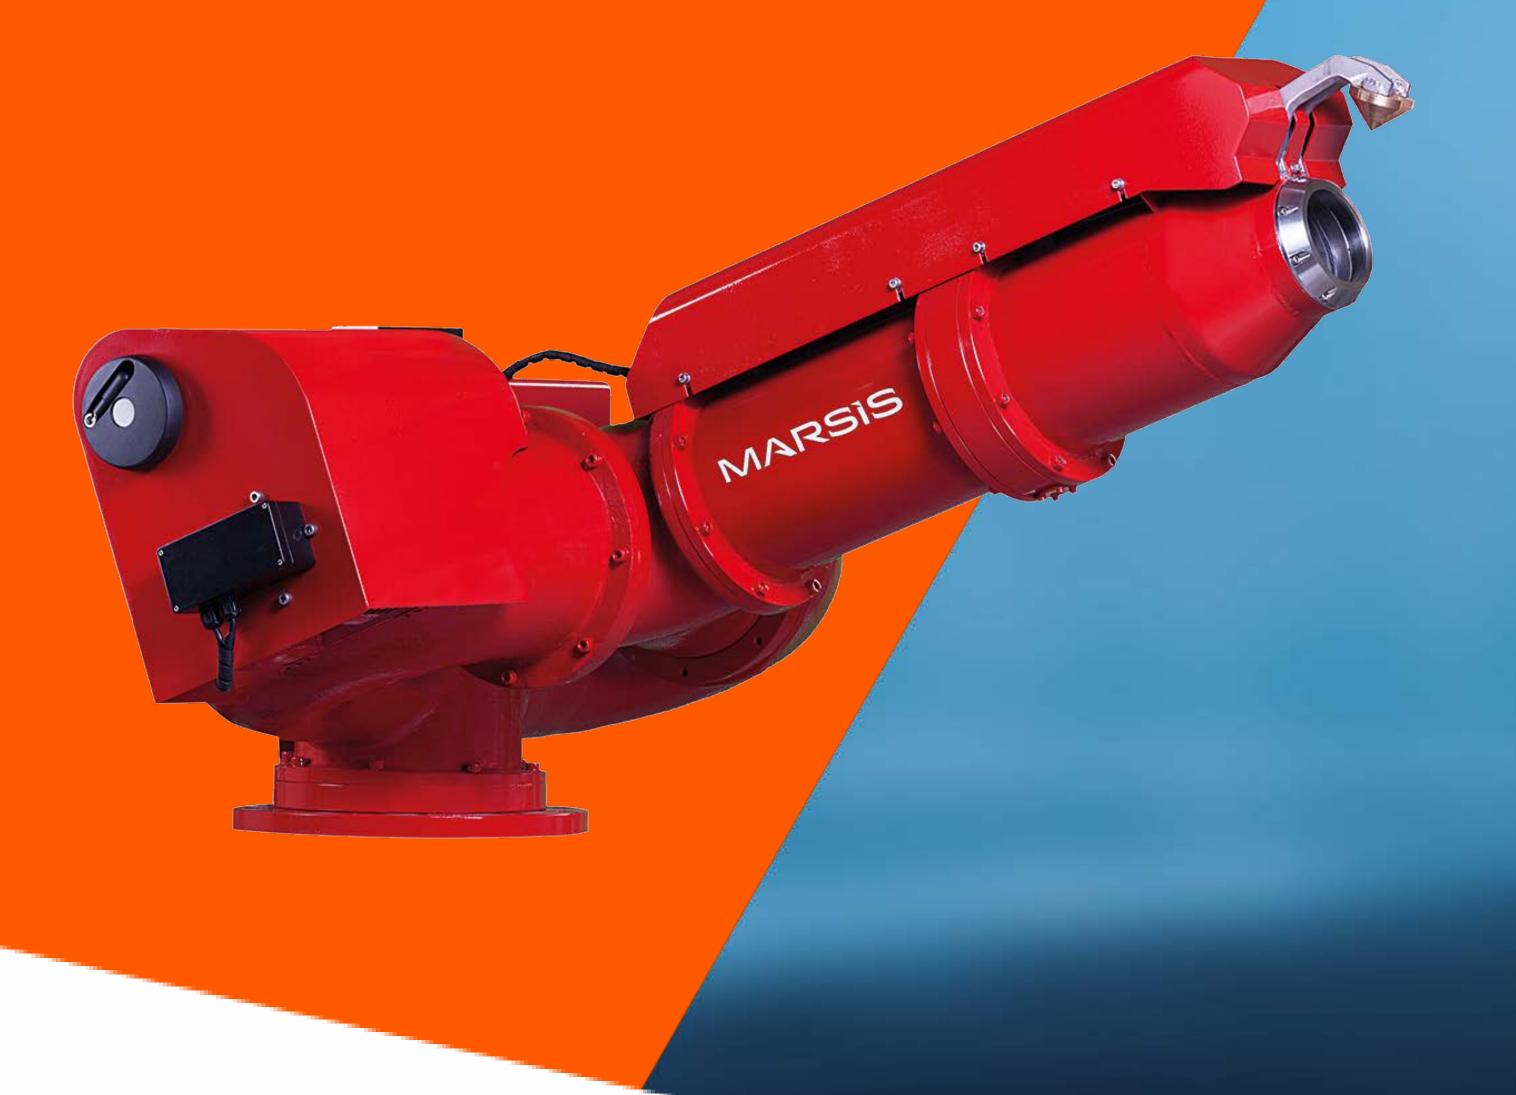

## PRODUCTS (NEW)

EXTERNAL FIRE FIGHTING SYSTEMS

FIRE MONITOR
FI-FI-2 & FI-FI-3
40.000 LPM
+150 METER

EXTERNAL FIRE FIGHTING SYSTEMS

CONTROL SYSTEM MAIN CONTROL CABINET

EXTERNAL FIRE FIGHTING SYSTEMS

CONTROL SYSTEM REMOTE CONTROL PANEL