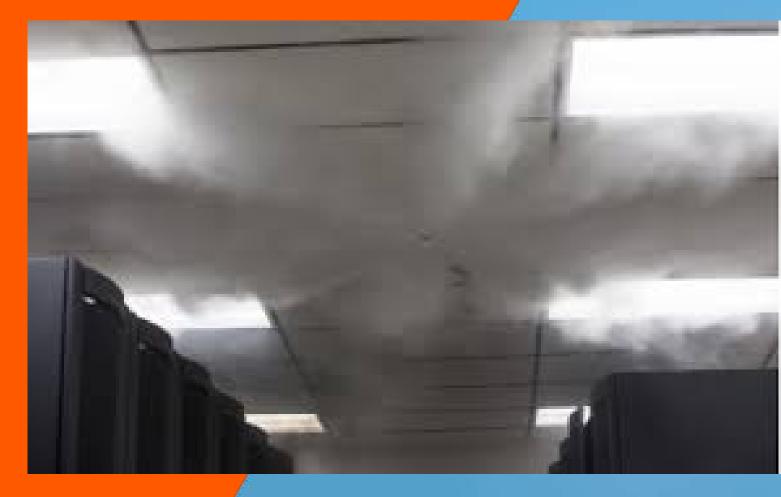

#### FIXED FIRE EXTINGHUISHING SYSTEMS

- FIXED GAS FIRE SUPPRESSION SYSTEM
  - FM200
  - NOVEC1230)
- WATER BASED FIRE SUPPRESSION SYSTEM
  - WATER MIST TOTAL FLOODING
  - WATER MIST LOCAL APPLICATION
  - AUTOMATIC SPRINKLER
  - OPEN DELUGE SYSTEM
- FOAM FIRE SUPPRESSION SYSTEM

## FIXED WATER FIRE EXTINGUISHING SYSTEMS (WATER MIST TOTAL FLOODING)

- MANUAL OPERATED SYSTEM
- "OPEN" TYPE SYSTEMS
- APPLICATIONS
  - MACHINERY SPACES
  - PUMP ROOMS
  - ACCOMMODATION AND SERVICE SPACES