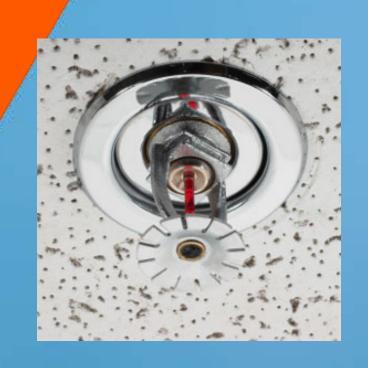

## WATER BASED FIRE SUPPRESSION SYSTEM (AUTOMATIC SPRINKLER SYSTEM)

- **AUTOMATIC OPERATED SYSTEM**
- CLOSED "DELUGE" TYPE SYSTEMS

- ACCOMMODATION SPACES
- SERVICE SPACES