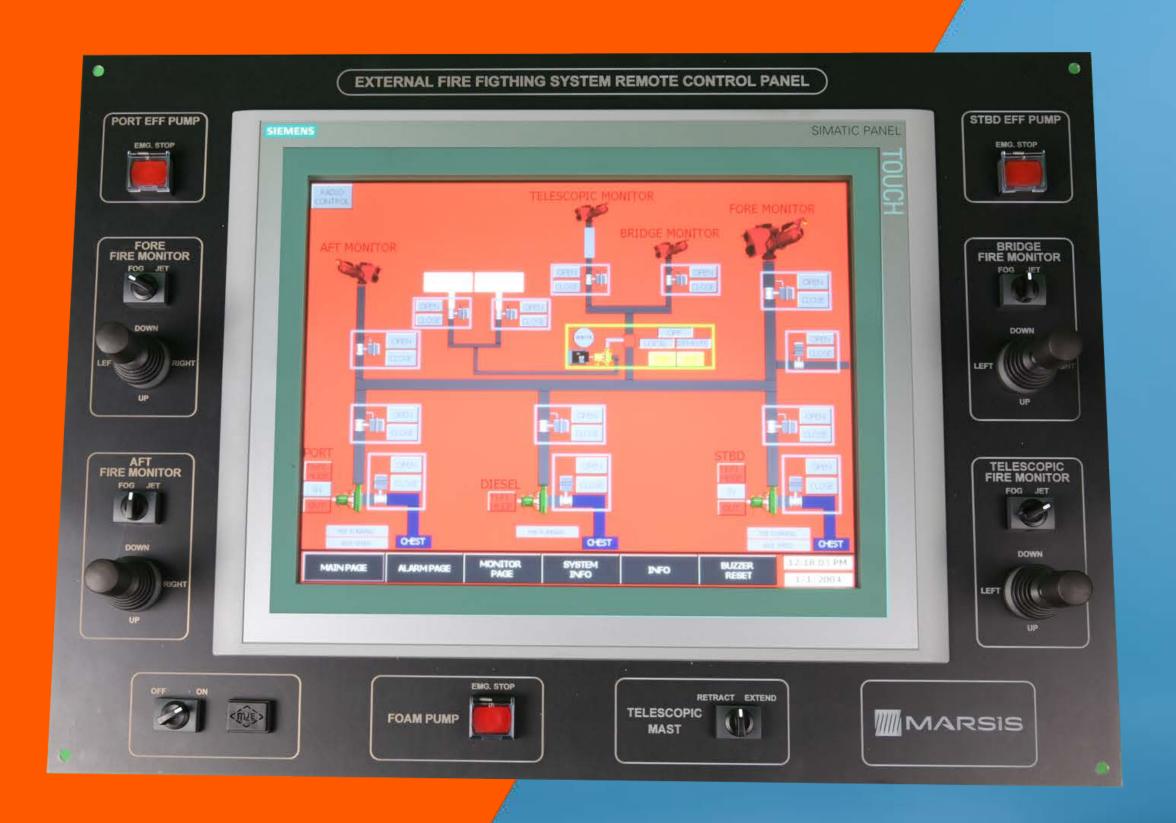

## PRODUCTS (NEW)

EXTERNAL FIRE FIGHTING SYSTEMS

FIRE MONITOR
FI-FI-2 & FI-FI-3
40.000 LPM
+150 METER

EXTERNAL FIRE FIGHTING SYSTEMS

CONTROL SYSTEM MAIN CONTROL CABINET

EXTERNAL FIRE FIGHTING SYSTEMS

CONTROL SYSTEM REMOTE CONTROL PANEL