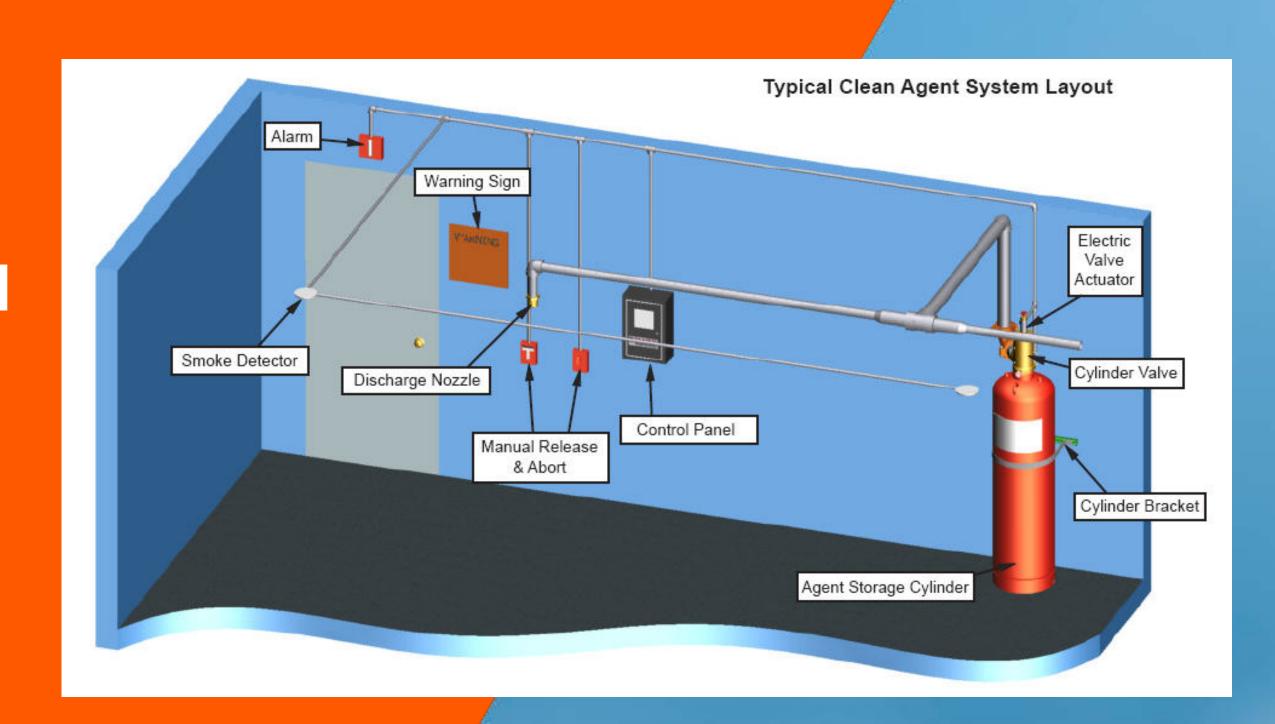

- STORAGED CONTAINERS AS LIQUID FORM
- SUPER-PRESSURIZE THE CONTAINER TO 24.8 BAR (360 PSI) AT 20°C WITH NITROGEN
- ACTUATORS
- DISCHARGE NOZZLE
- CONTROL SYSTEM

pneumatic

- MANUAL OPERATION FROM GAS
  DISCHARGE PANNEL AND
  INTEGRATED AUTOMATION SYSTEM
- MANUAL OPERATION FROM CYLINDER HEAD
- AUTOMATIC OPERATIONS FROM DETECTION SYSTEM