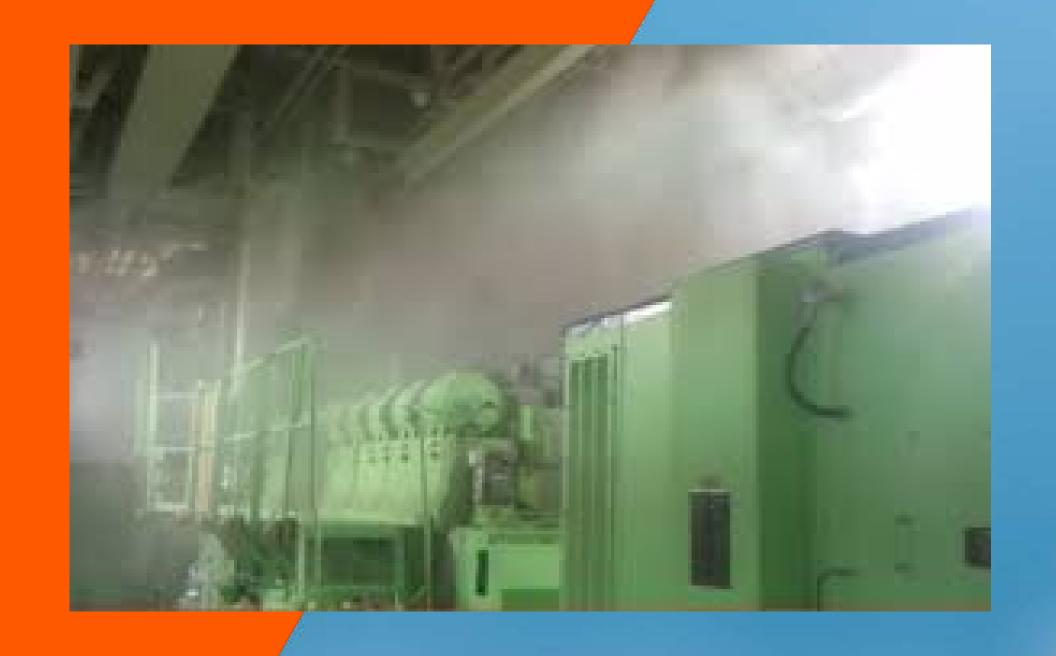

## FIXED WATER FIRE EXTINGUISHING SYSTEMS (WATER MIST TOTAL FLOODING)

- MANUAL OPERATED SYSTEM
- "OPEN" TYPE SYSTEMS
- APPLICATIONS
  - MACHINERY SPACES
  - PUMP ROOMS
  - ACCOMMODATION AND SERVICE SPACES

## FIXED WATER FIRE EXTINGUISHING SYSTEMS (WATER MIST LOCAL APPLICATION)

- AUTOMATIC AND MANUAL OPERATED SYSTEM
- "OPEN" TYPE SYSTEMS

## FIXED WATER FIRE EXTINGUISHING SYSTEMS (WATER MIST SYSTEMS)