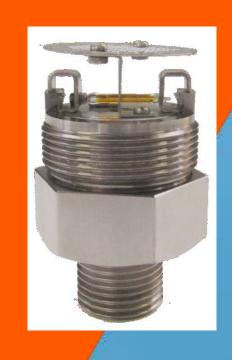

## FIXED WATER FIRE EXTINGUISHING SYSTEMS (WATER MIST LOCAL APPLICATION)

- AUTOMATIC AND MANUAL OPERATED SYSTEM
- "OPEN" TYPE SYSTEMS

#### APPLICATIONS

- FIRE HAZARD PORTIONS OF INTERNAL COMBUSTION MACHINERY
- / INCINERATORS, BOILERS
- PURIFIERS