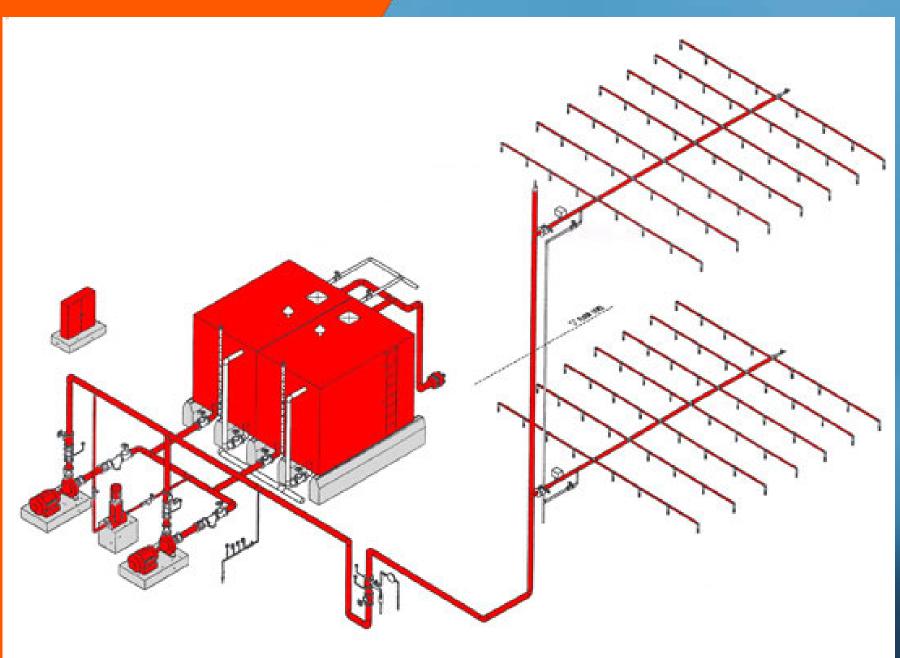

## FIXED WATER FIRE EXTINGUISHING SYSTEMS (WATER MIST TOTAL FLOODING)

- MANUAL OPERATED SYSTEM
- "OPEN" TYPE SYSTEMS
- APPLICATIONS
  - MACHINERY SPACES
  - PUMP ROOMS
  - ACCOMMODATION AND SERVICE SPACES

## FIXED WATER FIRE EXTINGUISHING SYSTEMS (WATER MIST LOCAL APPLICATION)

- AUTOMATIC AND MANUAL OPERATED SYSTEM
- "OPEN" TYPE SYSTEMS

## FIXED WATER FIRE EXTINGUISHING SYSTEMS (WATER MIST SYSTEMS)

#### ADVANTAGES

- LOW WATER NEEDS
- REQUIRES SMALL PIPE DIAMETERS
- CREATES LESS WATER DAMAGE
  IN CASE OF DISCHARGE
- HIGH EFFICIENCY
  FOR CLASS A AND B FIRE.