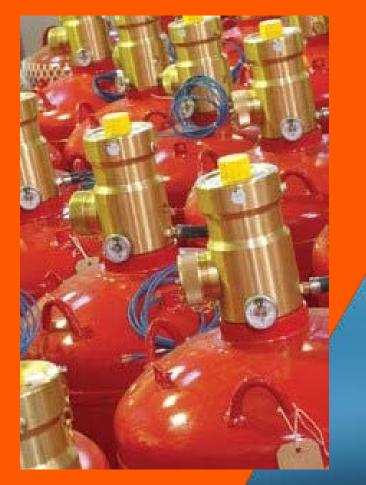

#### FIXED FIRE EXTINGHUISHING SYSTEMS

- FIXED GAS FIRE SUPPRESSION SYSTEM
  - FM200
  - NOVEC1230)
- WATER BASED FIRE SUPPRESSION SYSTEM
  - WATER MIST TOTAL FLOODING
  - WATER MIST LOCAL APPLICATION
  - AUTOMATIC SPRINKLER
  - OPEN DELUGE SYSTEM
- FOAM FIRE SUPPRESSION SYSTEM

- STORAGED CONTAINERS AS LIQUID FORM
- SUPER-PRESSURIZE THE CONTAINER TO 24.8 BAR (360 PSI) AT 20°C WITH NITROGEN
- ACTUATORS
- DISCHARGE NOZZLE
- CONTROL SYSTEM

pneumatic

- MANUAL OPERATION FROM GAS
  DISCHARGE PANNEL AND
  INTEGRATED AUTOMATION SYSTEM
- MANUAL OPERATION FROM CYLINDER HEAD
- AUTOMATIC OPERATIONS FROM DETECTION SYSTEM