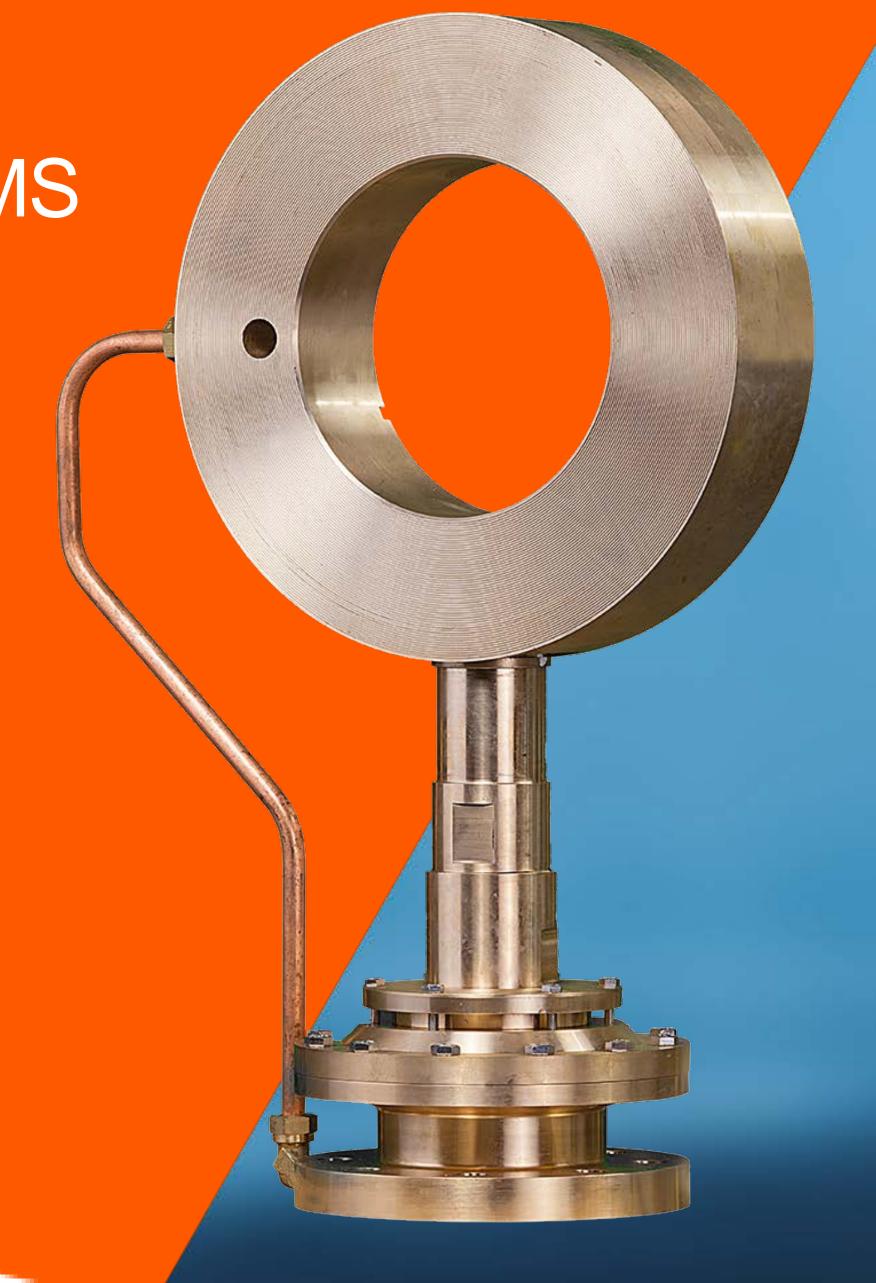

HYDRAULIC CLUTCHES WITH HPU DRIVES EFF PUMP AND HYDRAULIC ACTUATED CLUTCH

EXTERNAL FIRE FIGHTING SYSTEMS

HYDRAULIC CLUTCHES
WITH HPU DRIVES
HYDRAULIC POWER UNIT
FOR CLUTCH

EXTERNAL FIRE FIGHTING SYSTEMS

EXTERNAL FIRE FIGHTING SYSTEMS