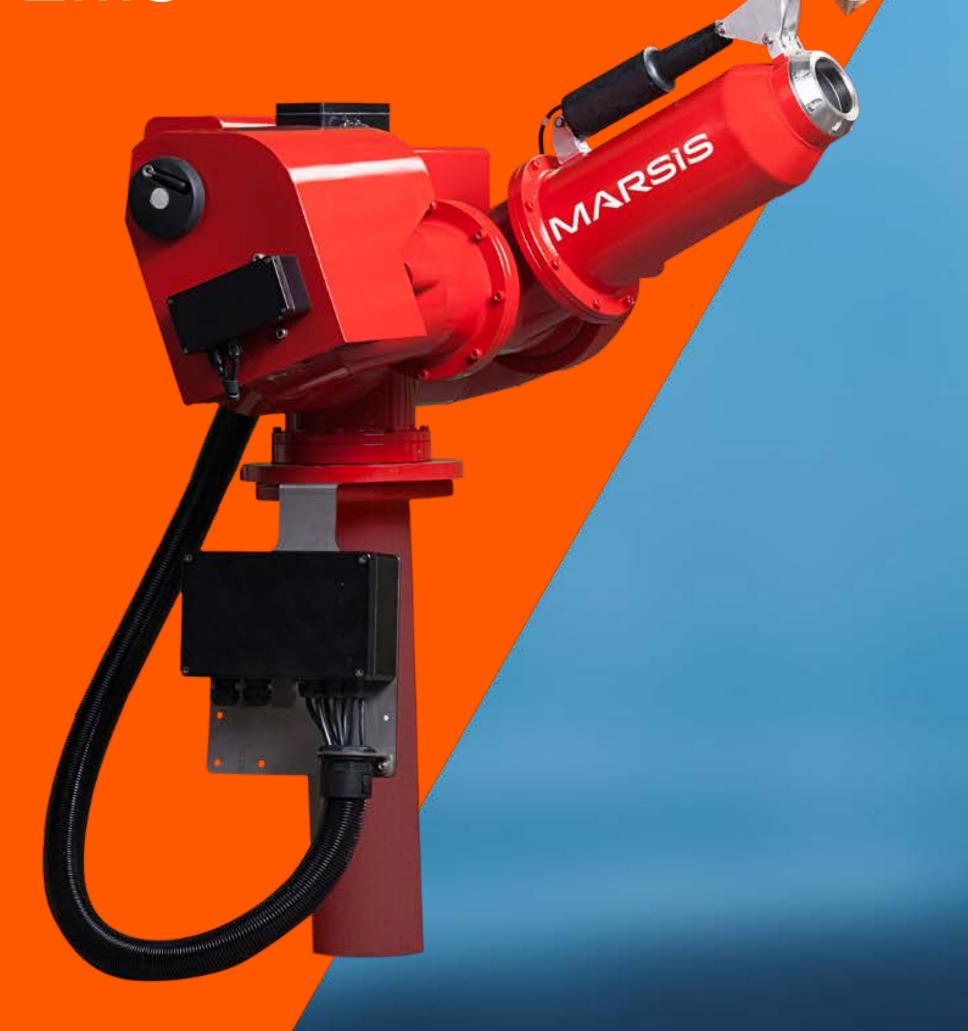

## PRODUCTS (NEW)

EXTERNAL FIRE FIGHTING SYSTEMS

FIRE MONITOR
FI-FI-2 & FI-FI-3
40.000 LPM
+150 METER

EXTERNAL FIRE FIGHTING SYSTEMS

CONTROL SYSTEM MAIN CONTROL CABINET

EXTERNAL FIRE FIGHTING SYSTEMS

CONTROL SYSTEM REMOTE CONTROL PANEL