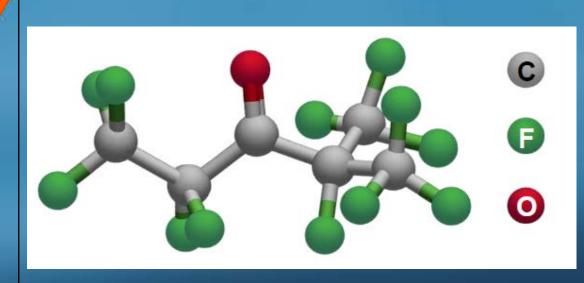

#### APPLICATIONS

- ✓ MARINE
- COMPUTER SUITES AND DATA CENTRES
- OFFSHORE OIL/GAS EXPLORATION & PRODUCTION FACILITIES
- GAS TURBINE ENCLOSURES
- POWER GENERATION

|                           | FM200                              | NOVEC1230                                                             |
|---------------------------|------------------------------------|-----------------------------------------------------------------------|
| Name                      | HFC-227ea                          | FK-5-1-12                                                             |
| Chemical Formula          | CF <sub>3</sub> CHFCF <sub>3</sub> | CF <sub>3</sub> CF <sub>2</sub> C(O)CF(CF <sub>3</sub> ) <sub>2</sub> |
| Chemical Name             | Heptafluoropropane                 |                                                                       |
| Boiling Point @ 1 atm     | -16°C                              | 49°C                                                                  |
| Vapour Pressure @ 20°C    | 3,9 bar                            | 0,4 bar                                                               |
| Liquid Density @ 20°C     | 1,4 kg/l                           | 1,61 kg/l                                                             |
| Gas Density @ 20°C, 1 atm | 7,3 kg/m <sup>3</sup>              | 13,6 kg/m <sup>3</sup>                                                |
|                           |                                    |                                                                       |