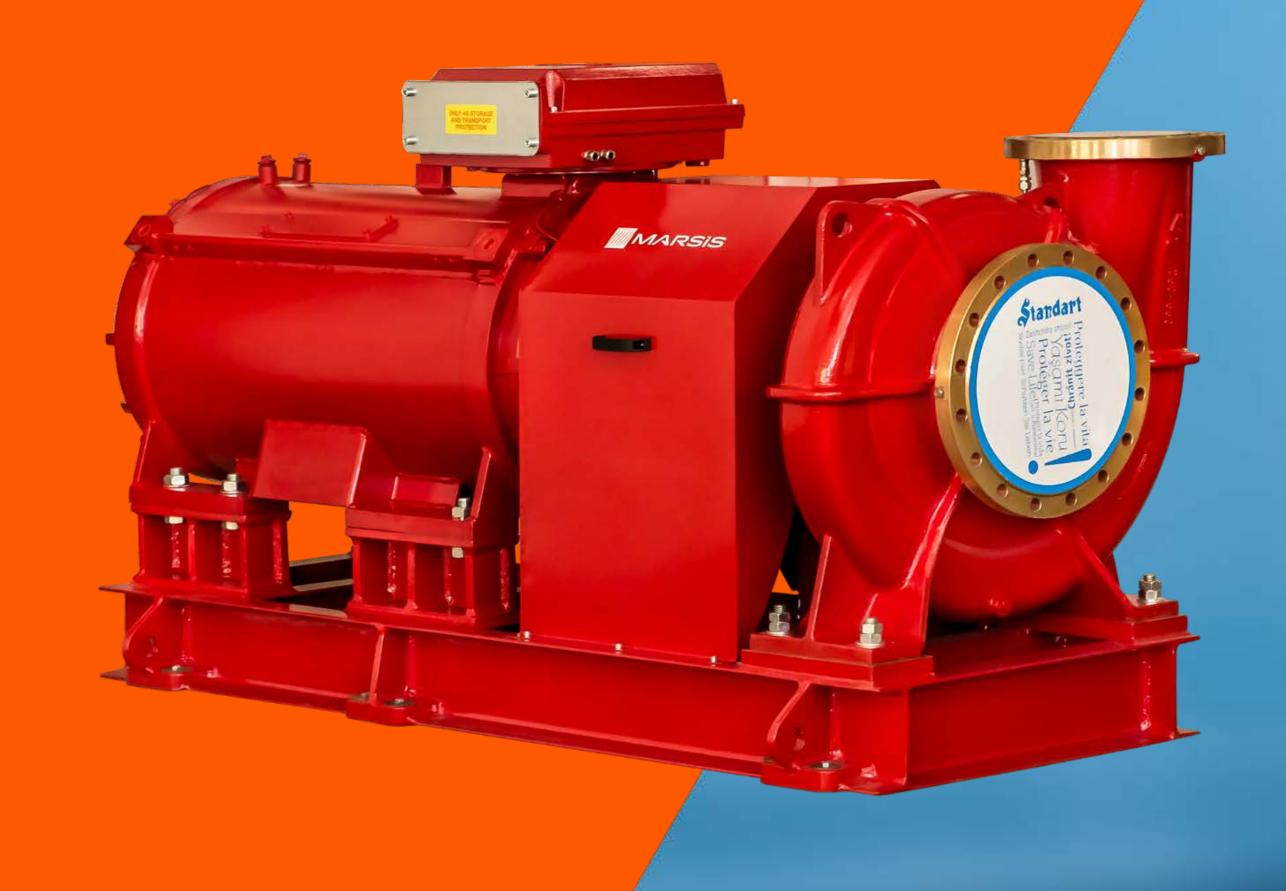

Water Spray Systems

HELIDECK FOAM SYSTEM

HDF – HELIDECK FOAM SYSTEMS

HPU WITH ELECTRIC TERMINAL BOXES

22 kW HYDRAULIC POWER UNIT

HPU WITH ELECTRIC TERMINAL BOXES

DECK CRANE CONTROL CABINET