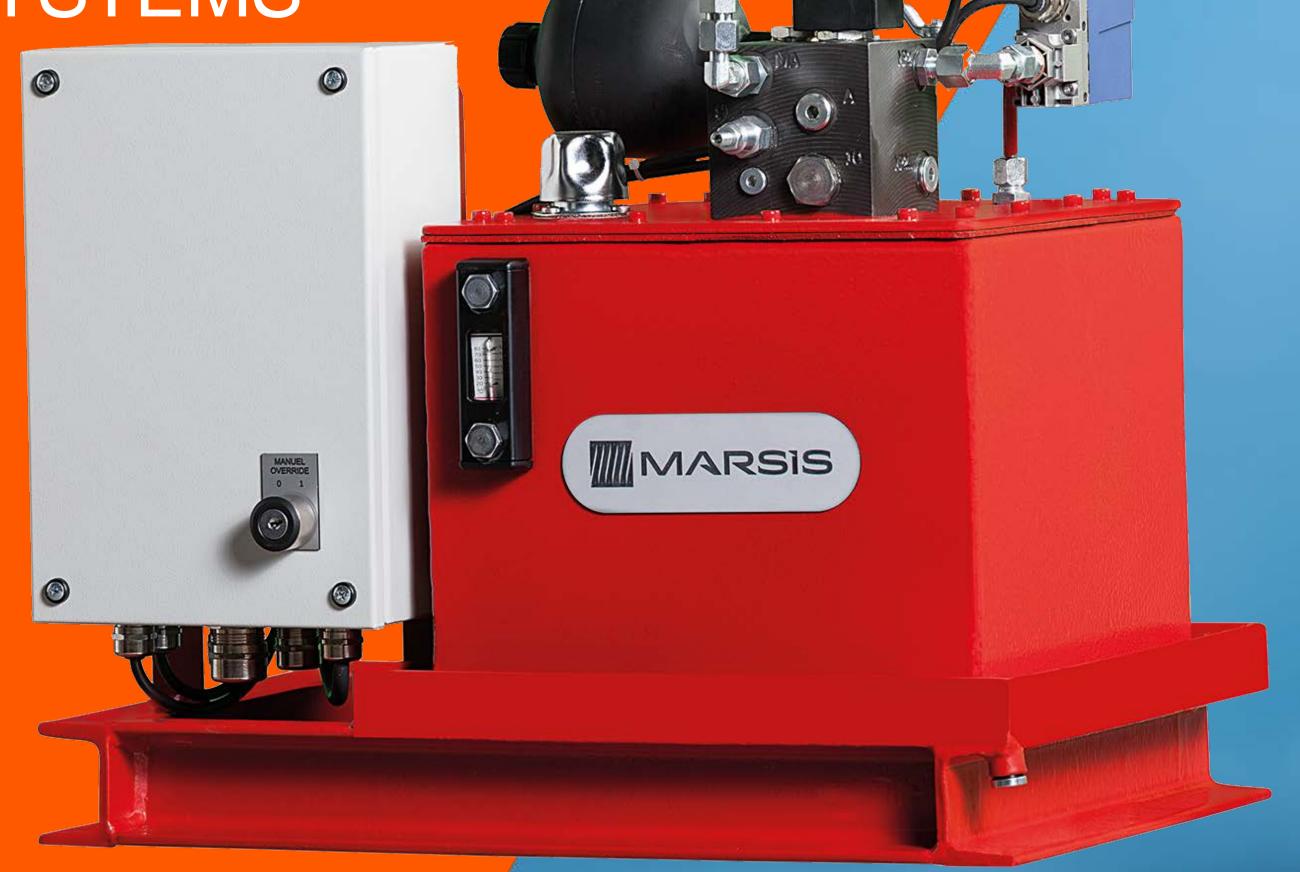

HYDRAULIC CLUTCHES WITH HPU DRIVES EFF PUMP AND HYDRAULIC ACTUATED CLUTCH

EXTERNAL FIRE FIGHTING SYSTEMS

HYDRAULIC CLUTCHES
WITH HPU DRIVES
HYDRAULIC POWER UNIT
FOR CLUTCH

EXTERNAL FIRE FIGHTING SYSTEMS

EXTERNAL FIRE FIGHTING SYSTEMS