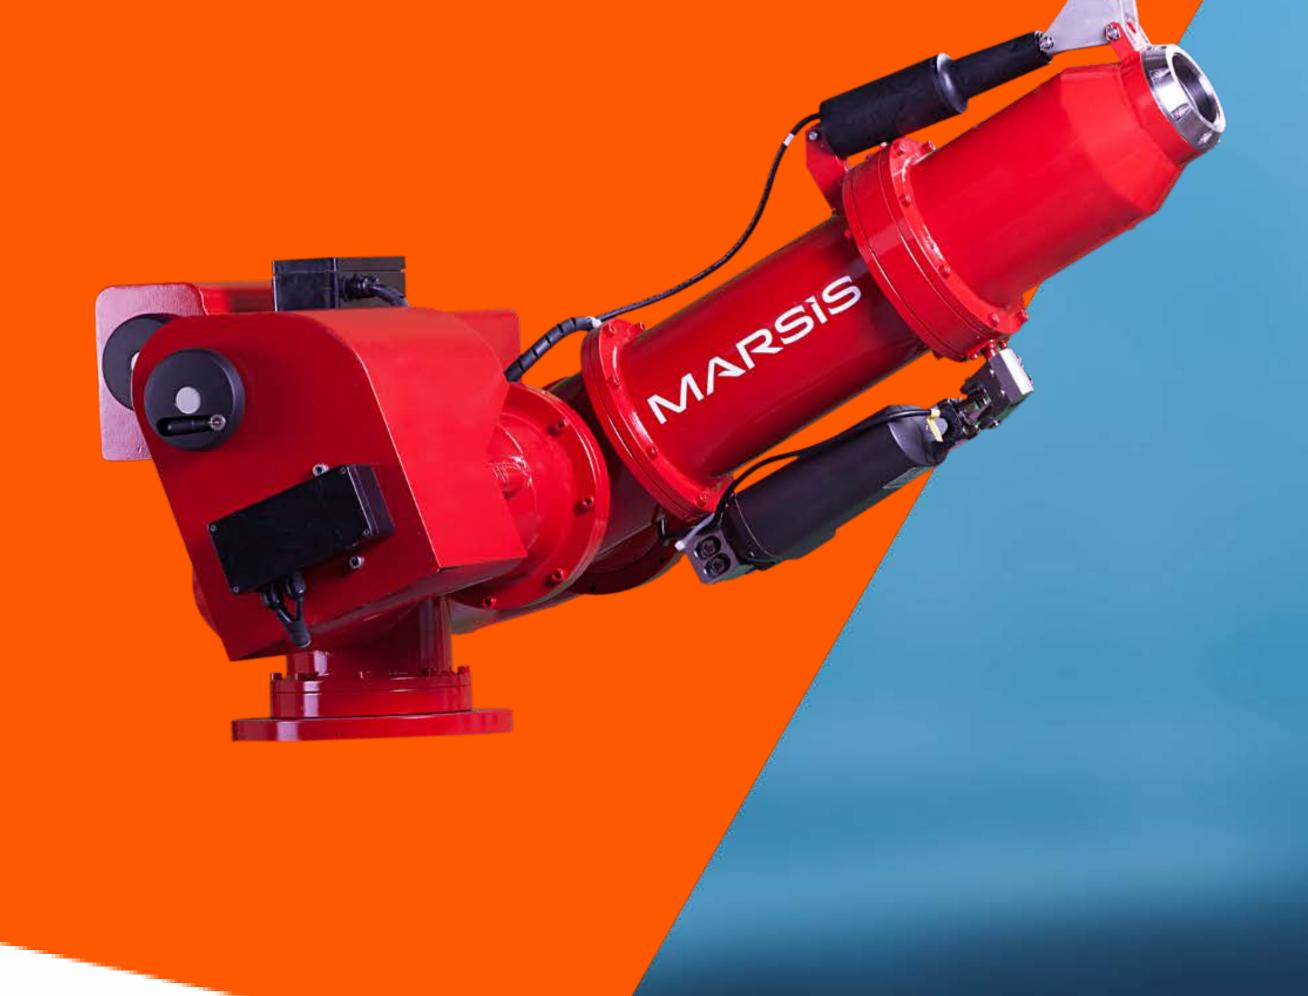

## PRODUCTS (NEW)

EXTERNAL FIRE FIGHTING SYSTEMS

FIRE MONITOR
FI-FI-2 & FI-FI-3
40.000 LPM
+150 METER

EXTERNAL FIRE FIGHTING SYSTEMS

CONTROL SYSTEM MAIN CONTROL CABINET

EXTERNAL FIRE FIGHTING SYSTEMS

CONTROL SYSTEM REMOTE CONTROL PANEL