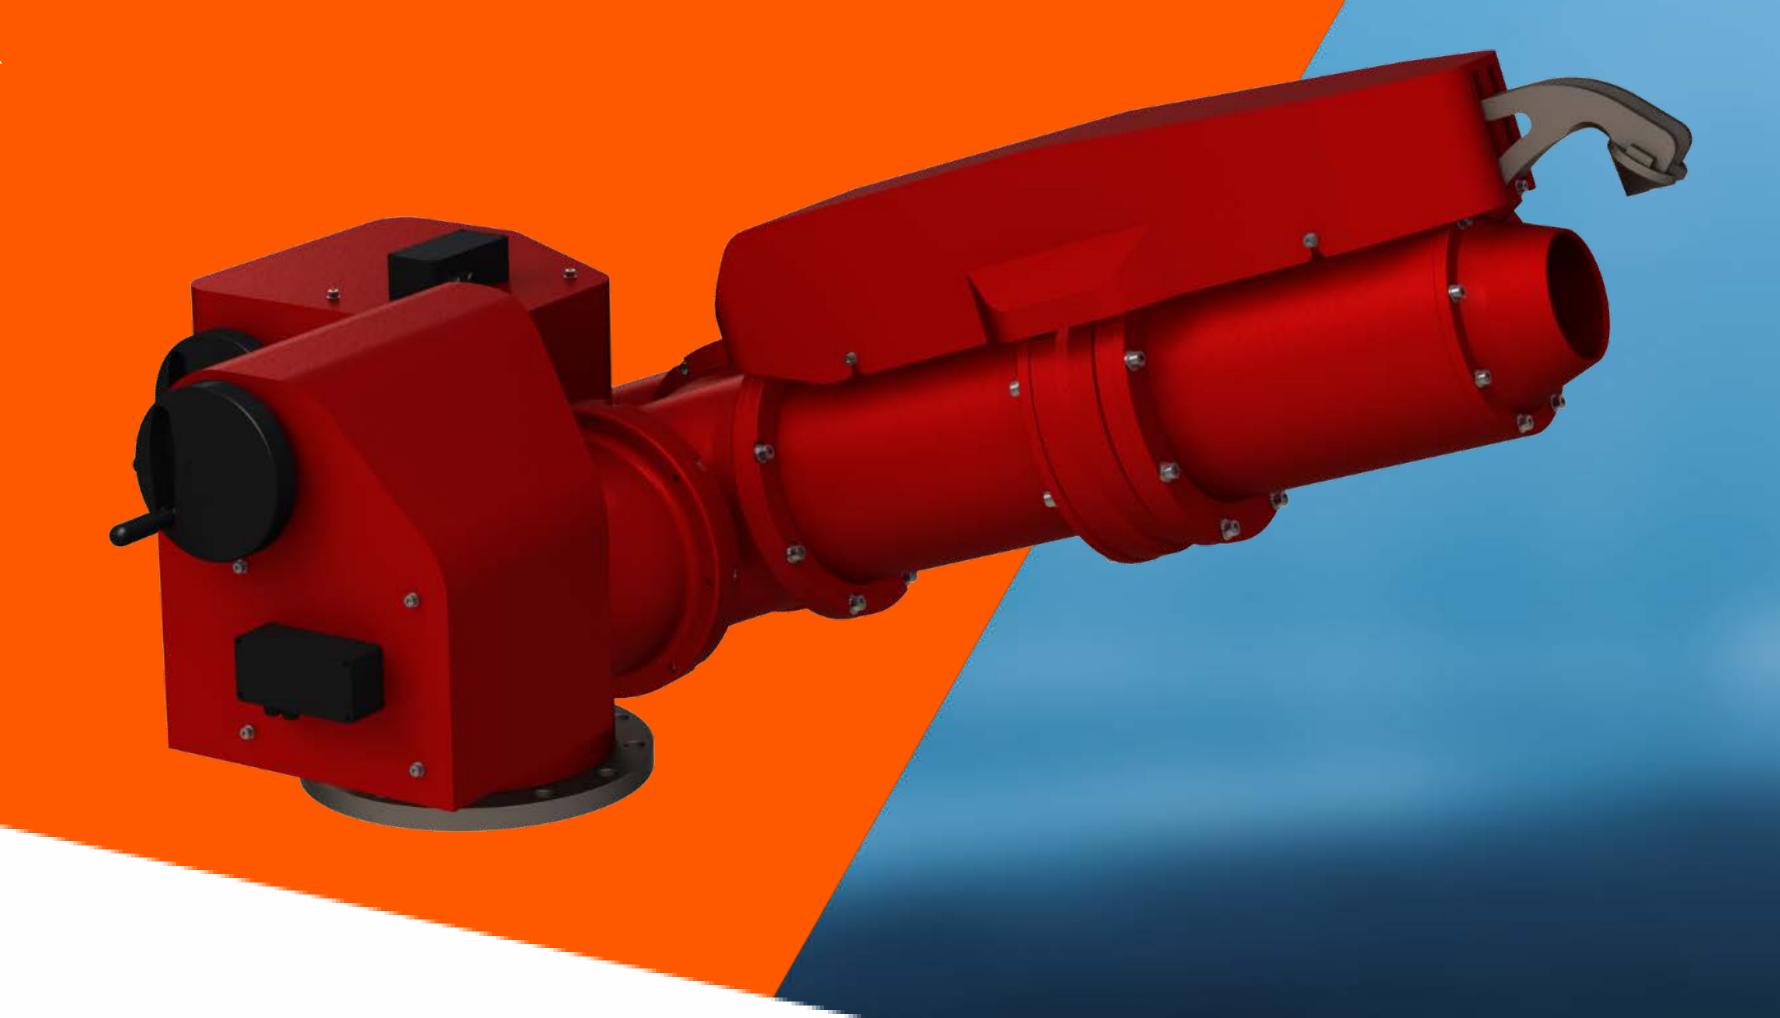

## PRODUCTS (NEW)

EXTERNAL FIRE FIGHTING SYSTEMS

FIRE MONITOR
FI-FI-2 & FI-FI-3
40.000 LPM
+150 METER

EXTERNAL FIRE FIGHTING SYSTEMS

CONTROL SYSTEM MAIN CONTROL CABINET

EXTERNAL FIRE FIGHTING SYSTEMS

CONTROL SYSTEM REMOTE CONTROL PANEL