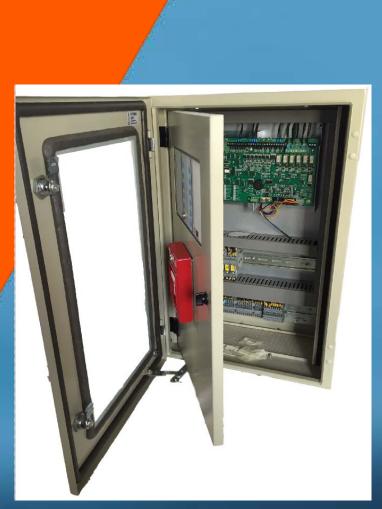

- STORAGED CONTAINERS AS LIQUID FORM
- SUPER-PRESSURIZE THE CONTAINER TO 24.8 BAR (360 PSI) AT 20°C WITH NITROGEN
- ACTUATORS
- DISCHARGE NOZZLE
- CONTROL SYSTEM

pneumatic

- MANUAL OPERATION FROM GAS
  DISCHARGE PANNEL AND
  INTEGRATED AUTOMATION SYSTEM
- MANUAL OPERATION FROM CYLINDER HEAD
- AUTOMATIC OPERATIONS FROM DETECTION SYSTEM