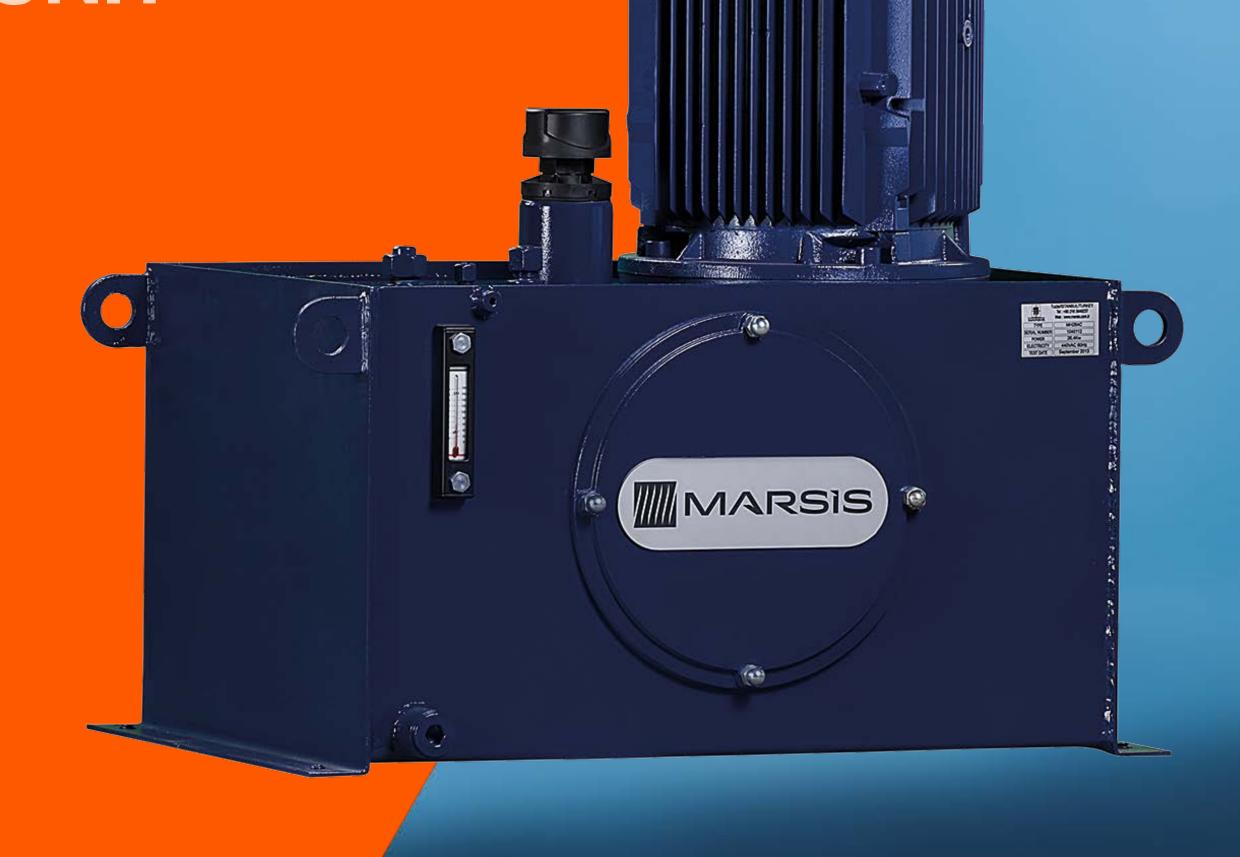

Water Spray Systems

HELIDECK FOAM SYSTEM

HDF – HELIDECK FOAM SYSTEMS

HPU WITH ELECTRIC TERMINAL BOXES

22 kW HYDRAULIC POWER UNIT

HPU WITH ELECTRIC TERMINAL BOXES

DECK CRANE CONTROL CABINET