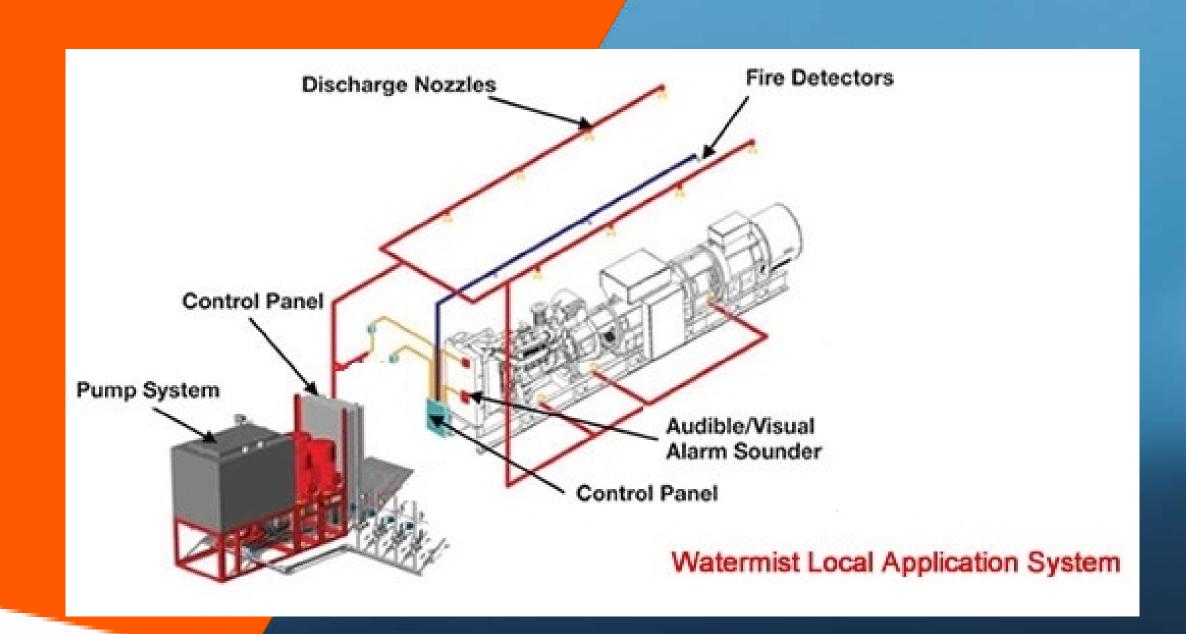

## FIXED WATER FIRE EXTINGUISHING SYSTEMS (WATER MIST LOCAL APPLICATION)

- AUTOMATIC AND MANUAL OPERATED SYSTEM
- "OPEN" TYPE SYSTEMS

#### APPLICATIONS

- FIRE HAZARD PORTIONS OF INTERNAL COMBUSTION MACHINERY
- / INCINERATORS, BOILERS
- PURIFIERS