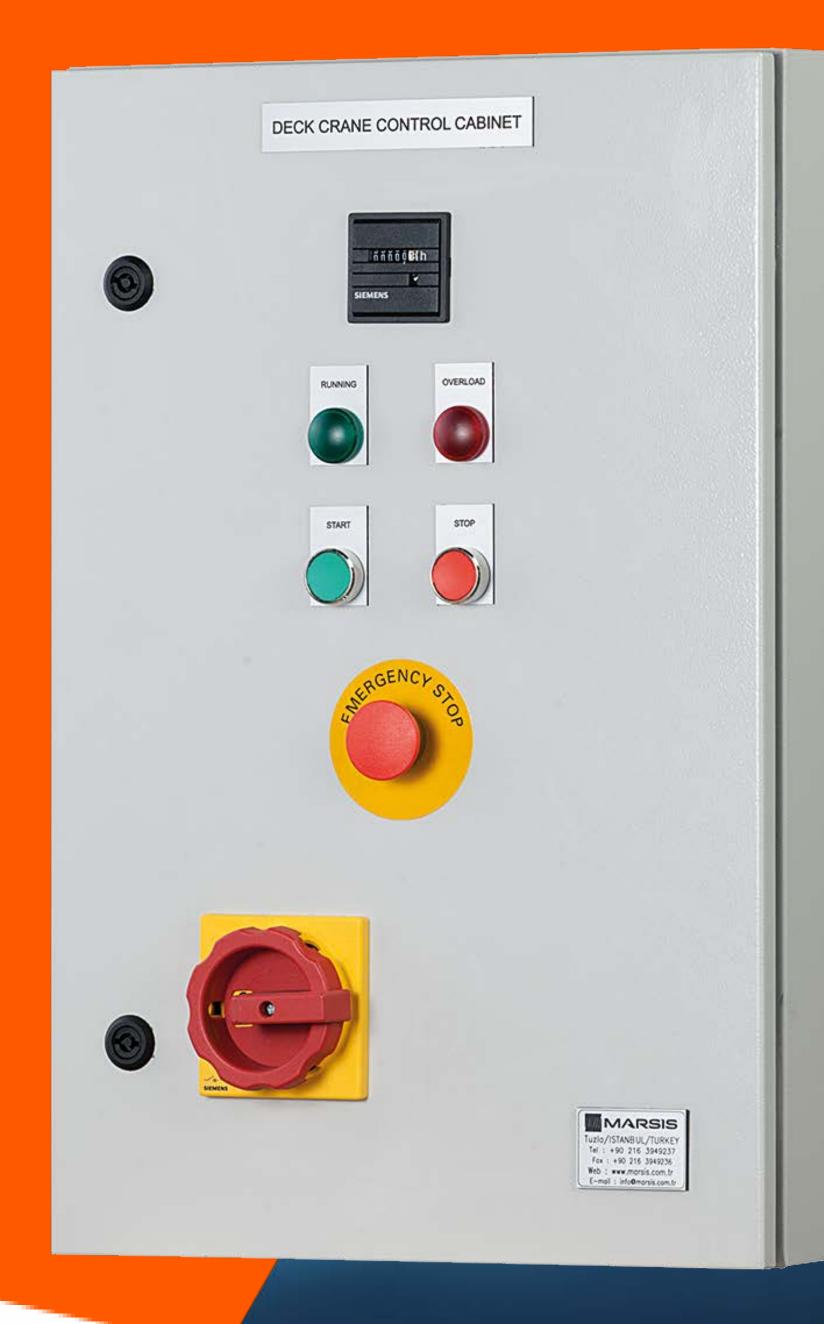

Water Spray Systems

HELIDECK FOAM SYSTEM

HDF – HELIDECK FOAM SYSTEMS

HPU WITH ELECTRIC TERMINAL BOXES

22 kW HYDRAULIC POWER UNIT

HPU WITH ELECTRIC TERMINAL BOXES

DECK CRANE CONTROL CABINET