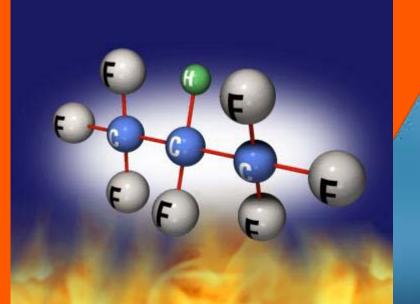

#### APPLICATIONS

- ✓ MARINE
- COMPUTER SUITES AND DATA CENTRES
- OFFSHORE OIL/GAS EXPLORATION & PRODUCTION FACILITIES
- GAS TURBINE ENCLOSURES
- POWER GENERATION

|                           | FM200                              | NOVEC1230                                                             |
|---------------------------|------------------------------------|-----------------------------------------------------------------------|
| Name                      | HFC-227ea                          | FK-5-1-12                                                             |
| Chemical Formula          | CF <sub>3</sub> CHFCF <sub>3</sub> | CF <sub>3</sub> CF <sub>2</sub> C(O)CF(CF <sub>3</sub> ) <sub>2</sub> |
| Chemical Name             | Heptafluoropropane                 |                                                                       |
| Boiling Point @ 1 atm     | -16°C                              | 49°C                                                                  |
| Vapour Pressure @ 20°C    | 3,9 bar                            | 0,4 bar                                                               |
| Liquid Density @ 20°C     | 1,4 kg/l                           | 1,61 kg/l                                                             |
| Gas Density @ 20°C, 1 atm | 7,3 kg/m <sup>3</sup>              | 13,6 kg/m <sup>3</sup>                                                |
|                           |                                    |                                                                       |