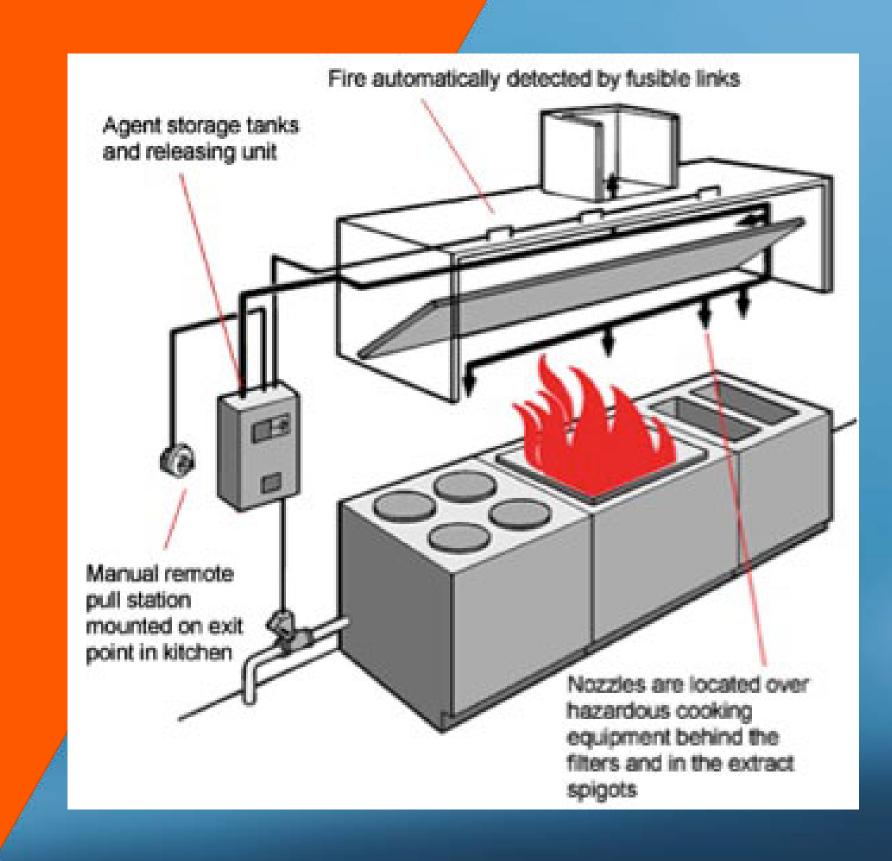

  FIRE SUPPRESSION SYSTEM FOR KITCHEN EQUIPMENT

- FM-200 AND NOVEC1230 SYSTEMS ARE INTERNATIONALLY ACCEPTED AS PROVIDING RELIABLE AND EFFECTIVE FIRE PROTECTION SOLUTIONS
- AFTER PROHIBITION OF USE OF HALON GAS, FM200 AND NOVEC1230 ARE THE MOST WIDELY USED CLEAN AGENT AS AN ALTERNATIVE.

## FIRE SUPPRESSION SYSTEM FOR KITCHEN EQUIPMENT

- AUTOMATIC RELEASE BY FUSIBLE LINKS
- MANUAL RELEASE BY REMOTE PULL STATION
- **APPLICATIONS** 
  - DEEP-FAT COOKING EQUIPMENT
  - EXHAUST DUCTS
  - ✓ PLENUM