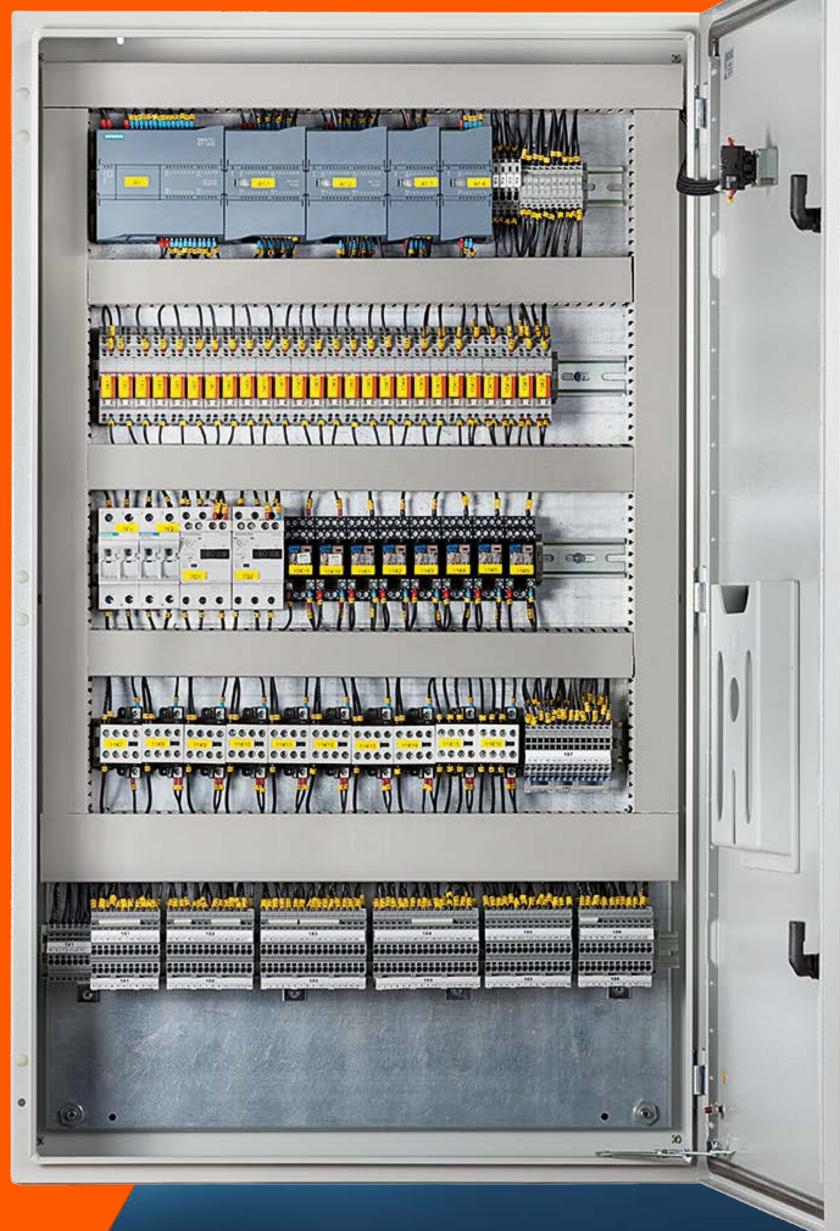

## PRODUCTS (NEW)

EXTERNAL FIRE FIGHTING SYSTEMS

FIRE MONITOR
FI-FI-2 & FI-FI-3
40.000 LPM
+150 METER

EXTERNAL FIRE FIGHTING SYSTEMS

CONTROL SYSTEM MAIN CONTROL CABINET

EXTERNAL FIRE FIGHTING SYSTEMS

CONTROL SYSTEM REMOTE CONTROL PANEL