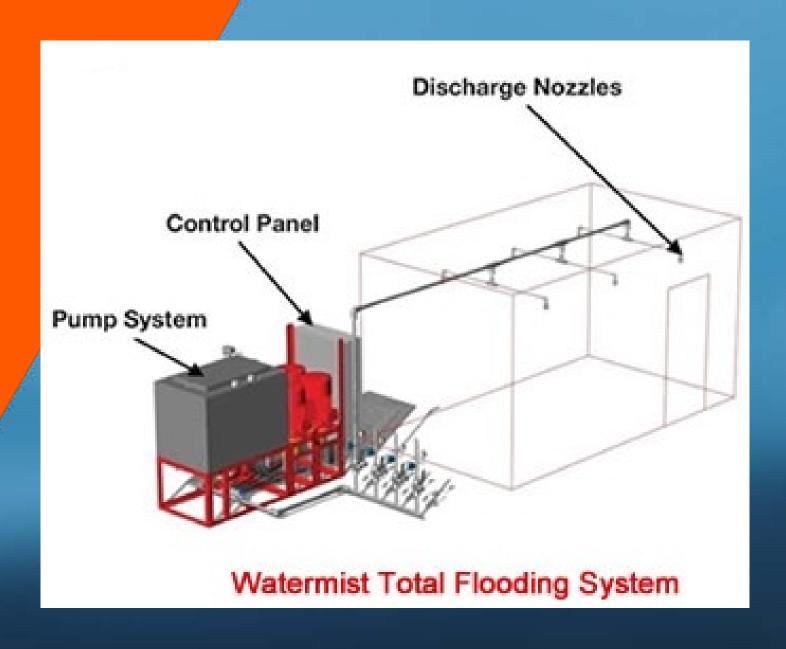

## FIXED WATER FIRE EXTINGUISHING SYSTEMS (WATER MIST TOTAL FLOODING)

- MANUAL OPERATED SYSTEM
- "OPEN" TYPE SYSTEMS
- APPLICATIONS
  - MACHINERY SPACES
  - PUMP ROOMS
  - ACCOMMODATION AND SERVICE SPACES