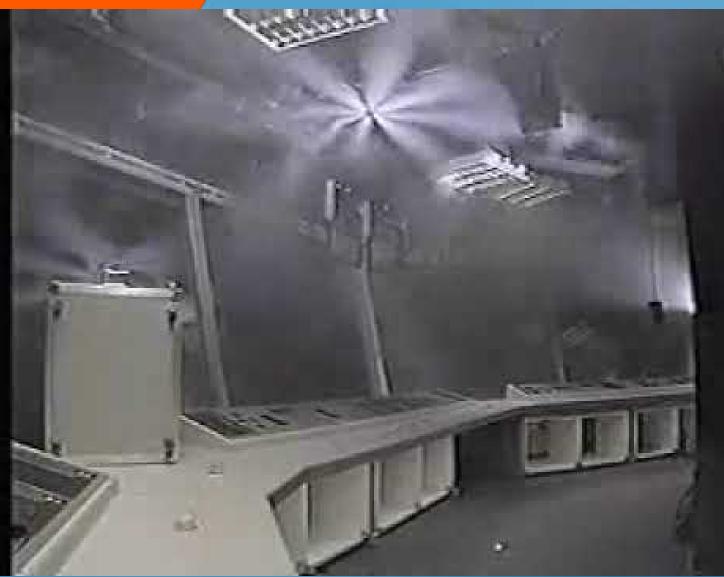

#### FIXED FIRE EXTINGHUISHING SYSTEMS

- FIXED GAS FIRE SUPPRESSION SYSTEM
  - FM200
  - NOVEC1230)
- WATER BASED FIRE SUPPRESSION SYSTEM
  - WATER MIST TOTAL FLOODING
  - WATER MIST LOCAL APPLICATION
  - AUTOMATIC SPRINKLER
  - OPEN DELUGE SYSTEM
- FOAM FIRE SUPPRESSION SYSTEM

## FIXED WATER FIRE EXTINGUISHING SYSTEMS (WATER MIST LOCAL APPLICATION)

- AUTOMATIC AND MANUAL OPERATED SYSTEM
- "OPEN" TYPE SYSTEMS